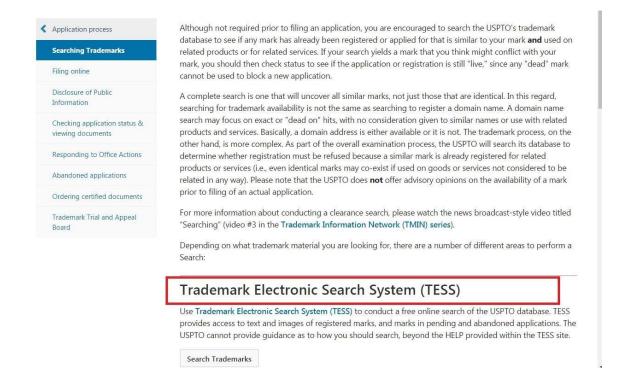

Step 3: Click on the 'Trademark Electronic Search System' title appearing at the bottom

Once we click the above-mentioned drop-down menu, we will land-up onto a page where we can find a text title **"Trademark Electronic Search System (TESS)"** at the bottom, clicking that text title we can enter into the main **Trademark Electronic Search System** database. The image below will depict the same.