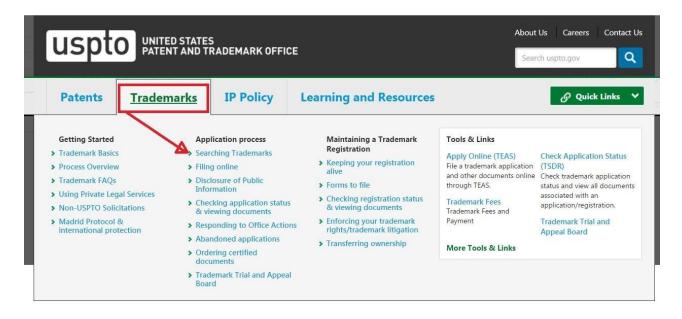

## Step 2: Select the "Trademarks Tab" and "Searching Trademarks Drop-down" menu

Once you are there on the Home Page of U.S.PTO, you can find 4 different tabs placed on the horizontal menu, these are **Patents**, **Trademarks**, **IP Policy**, **Learning**, **and Resources**. Select the **"Trademark"** Tab from the horizontal menu and click **"SearchingTrademarks"** drop-down option.