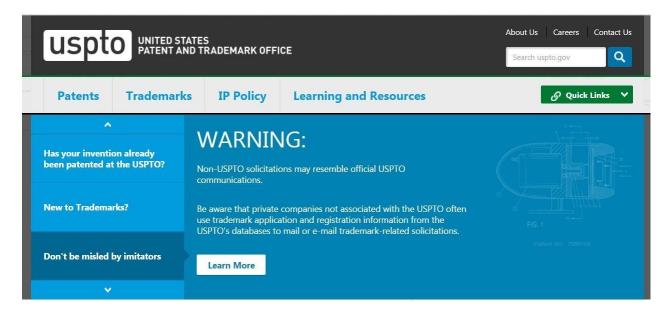

#### Step 1: Navigate to the U.S.P.T.O website

Navigating to the United States Patent and Trademark Office is the first step that should be done while conducting a logo search.