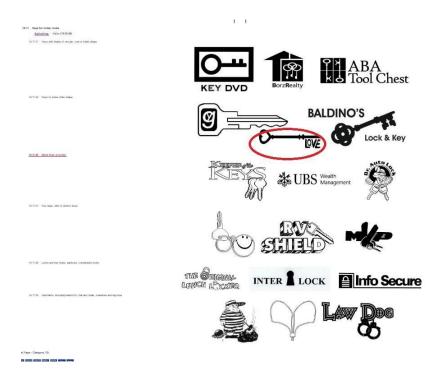

Let's assume we are intending to acquire a Logo to the right which is a "**Key with heads of circular, oval or lobed shape**". Assuming the fact that we wish to protect this logo in the United States, "**The Trademark Electronic Search System**" is the first trademark and logo search database that appears in our mind. The Trademark Electronic Search System, also called TESS is one of the most preferred trademark search databases we use these days.